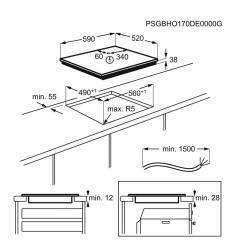

## **Product Specification**

| Installation                                        | Independent          |
|-----------------------------------------------------|----------------------|
| Product Number Code                                 | 949 492 416          |
| EAN                                                 | 7332543716425        |
| Built in height mm                                  | 50                   |
| Width mm                                            | 590                  |
| Depth mm                                            | 520                  |
| Width cutting                                       | 560                  |
| Depth cutting                                       | 490                  |
| Hob type                                            | Ceramic Glass        |
| Cord length external                                | 1.5                  |
| Type of plug                                        | No                   |
| Total electricity loading                           | 6500                 |
| Left front - Power/Diameter                         | 2300W/210mm          |
| Rear - Power/Diameter                               | 1200W/145mm          |
| Right front - Power/Diameter                        | 1200W/145mm          |
| Right rear - Power/Diameter                         | 1800W/180mm          |
| Voltage                                             | 220-240V/400V2N      |
| Weight gross cleaner and accessories with packaging | 8.2                  |
| Weight net cleaner and accessories no packaging     | 7.5                  |
| Package heigth                                      | 125                  |
| Package width                                       | 678                  |
| Package depth                                       | 600                  |
| Protection box model den./PNC                       | PBOX-6IR/944 189 313 |