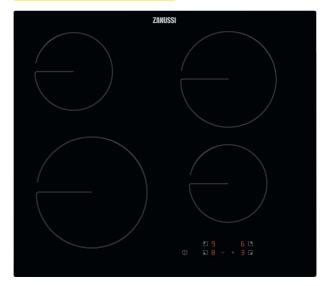

Glass surface for quick cleaning
The smooth ceramic hob is easy to clean. The completely flat surface can be wiped down once cool, and you don't need to think about any specialist equipment.

## Residual heat indicators

The hob's residual heat indicators clearly show if the hob is still warm after you're finished cooking.

- Independent hob with controls
- Fast heating hilight cooking zones
  Illuminated controls
  Residual heating indicator:

- · Hob safety:
- Protection Box
- Ceramic glass colour: Black