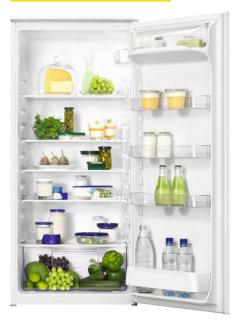

#### The refrigerator that adapts to your needs

The removable shelves and door balconies let you easily arrange the fridge the way you want it, making it easier to store food - and to find it again later!

- 1225 mm built-in height
- · For fully integrated, slide door installation
- Mechanical temperature control
- Automatic defrosting of the cooling compartment
  Refrigerator shelves: 4 Full Width, Glass full width with front and rear trim
- Refrigerator drawer(s): 1 Full Width
- Egg tray: 1 for 6 eggs
- Door hinges placement: Right & Reversible

#### Because bottles should stay upright - not on their side!

No more spills! The bottle holder on the balconies of this refrigerator door keeps your bottles in a stable, upright position so they can't fall over and leak.