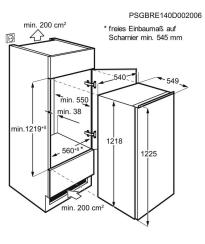

# **ZBA23022SA**

| Product Specification                               |               |
|-----------------------------------------------------|---------------|
| Product Number Code                                 | 933 033 006   |
| Bar code                                            | 7332543462759 |
| ELNE20                                              | G             |
| YearEConsE20                                        | 131           |
| TotVoIE20                                           | 208           |
| TotVolUnFrE20                                       | 208           |
| NoiseCE20                                           | В             |
| NoiseIECE20                                         | 35            |
| ClimE20                                             | SN-N-ST-T     |
| Number and type of egg trays                        | 1 for 6 eggs  |
| Height total                                        | 1218          |
| Width mm                                            | 540           |
| Depth mm                                            | 549           |
| Built in height mm                                  | 1225          |
| Built in width mm                                   | 560           |
| Built in depth mm                                   | 550           |
| Main colour                                         | White         |
| Connected load (W)                                  | 130           |
| Voltage                                             | 230-240       |
| Frequency                                           | 50            |
| Cord length external                                | 2.4           |
| Weight gross cleaner and accessories with packaging | 36.5          |
| Weight net cleaner and accessories<br>no packaging  | 35            |

| Package heigth | 1300 |
|----------------|------|
| Package width  | 590  |
| Package depth  | 600  |